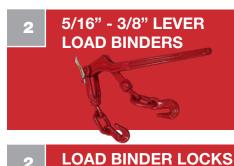

# Grab & Go Heavy Duty Trailer Kit List - HWG401300

### **D55 AUTOMOTIVE FUSES**

- Large variety of ATO, ATM, ATX and BOSCH fuses
- Colour coded to industry standard for easy identification
- 147 pieces total





## **D48 WIRE TERMINAL & CRIMPER**

- Large variety of connectors from 22 to 10 gauge
- 3-in-1 crimper tool crimps, cuts and strips wires
- 175 pieces total





### **A75 SQUARE PTO LOCK PINS - SAE**

- Zinc plated steel for corrosion resistance
- Four popular sizes for many applications
- 20 pieces total





## **A6 HAIR PINS - SAE**

- Constructed of clear zinc plated steel
- Rust and corrosion resistant
- 150 pieces