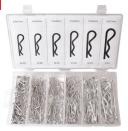

## **A6 HAIR PINS - SAE**

- Constructed of clear zinc plated steel
- Rust and corrosion resistant
- 150 pieces