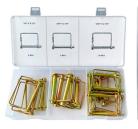

### **A75 SQUARE PTO LOCK PINS - SAE**

- Zinc plated steel for corrosion resistance
- Four popular sizes for many applications
- 20 pieces total